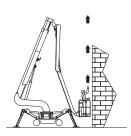

## Reach diagram - Optimized position

# Reach with outriggers in different positions