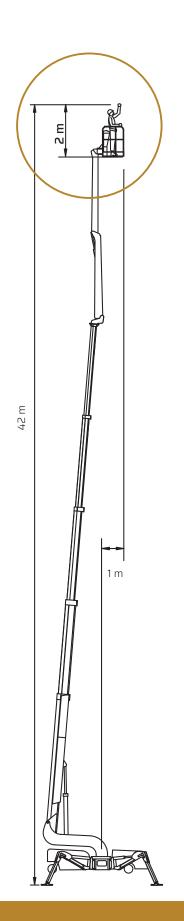

#### FALCON LIFTS A/S

Tolderlundsvej 106 DK-5000 Odense C Tel: +45 66 13 11 00

falconlifts.com

# FALCON 420 wheel



## Reach diagram - Optimized position



# Reach with outriggers in different positions















# FALCON 420 Wheel

### Outer measurements





## Additional info:

### Weight and ground pressure:

| Weight with standard equipment                         | 7500     | kg                 |
|--------------------------------------------------------|----------|--------------------|
| Max. ground pressure under 1 wheel (with 4 rear wheel) | 6,8      | kg/cm²             |
| Max. ground pressure under 1 wheel (with 8 rear wheel) | 3,7      | kg/cm²             |
| Max. ground pressure under 1 outrigger plate           | 3,0      | kg/cm²             |
| Front wheel area (depending on wheel type)             | 2 x ~ 21 | 6 cm <sup>2</sup>  |
| Rear wheel area (depending on wheel type)              | 4 x ~ 23 | 34 cm <sup>2</sup> |