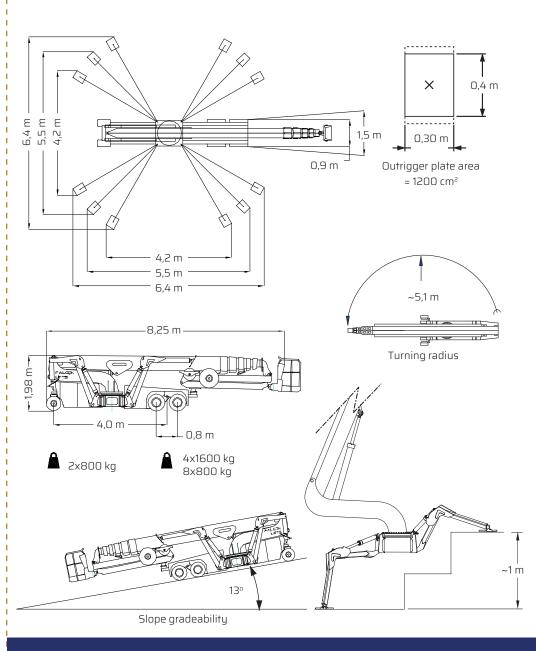

#### FALCON LIFTS A/S

Tolderlundsvej 106 DK-5000 Odense C Tel: +45 66 13 11 00

falconlifts.com

# FALCON 420 wheel



## Reach diagram - Optimized position



# Reach with outriggers in different positions















# FALCON 420 Wheel

### Outer measurements





## Additional info:

### Weight and ground pressure:

| Weight with standard equipment                         | 7500     | kg                 |
|--------------------------------------------------------|----------|--------------------|
| Max. ground pressure under 1 wheel (with 4 rear wheel) | 6,8      | kg/cm²             |
| Max. ground pressure under 1 wheel (with 8 rear wheel) | 3,7      | kg/cm²             |
| Max. ground pressure under 1 outrigger plate           | 3,0      | kg/cm²             |
| Front wheel area (depending on wheel type)             | 2 x ~ 21 | 6 cm <sup>2</sup>  |
| Rear wheel area (depending on wheel type)              | 4 x ~ 23 | 34 cm <sup>2</sup> |