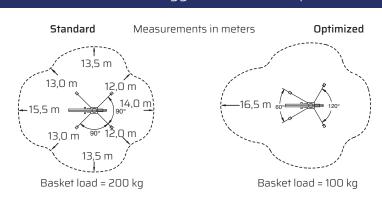

#### FALCON LIFTS A/S

Tolderlundsvej 106 DK-5000 Odense C Tel: +45 66 13 11 00

falconlifts.com

# FALCON 420 wheel



## Reach diagram - Optimized position



# Reach with outriggers in different positions















# FALCON 420 Wheel

### Outer measurements





## Additional info:

### Weight and ground pressure:

| Weight with standard equipment                         | 7500     | kg                 |
|--------------------------------------------------------|----------|--------------------|
| Max. ground pressure under 1 wheel (with 4 rear wheel) | 6,8      | kg/cm²             |
| Max. ground pressure under 1 wheel (with 8 rear wheel) | 3,7      | kg/cm²             |
| Max. ground pressure under 1 outrigger plate           | 3,0      | kg/cm²             |
| Front wheel area (depending on wheel type)             | 2 x ~ 21 | 6 cm <sup>2</sup>  |
| Rear wheel area (depending on wheel type)              | 4 x ~ 23 | 34 cm <sup>2</sup> |