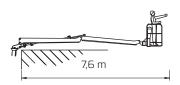

#### FALCON LIFTS A/S

Tolderlundsvej 106 DK-5000 Odense C Tel: +45 66 13 11 00

falconlifts.com

# FALCON 420 wheel



## Reach diagram - Optimized position



# Reach with outriggers in different positions















# FALCON 420 Wheel

### Outer measurements





## Additional info:

### Weight and ground pressure:

| Weight with standard equipment                         | 7500     | kg                 |
|--------------------------------------------------------|----------|--------------------|
| Max. ground pressure under 1 wheel (with 4 rear wheel) | 6,8      | kg/cm²             |
| Max. ground pressure under 1 wheel (with 8 rear wheel) | 3,7      | kg/cm²             |
| Max. ground pressure under 1 outrigger plate           | 3,0      | kg/cm²             |
| Front wheel area (depending on wheel type)             | 2 x ~ 21 | 6 cm <sup>2</sup>  |
| Rear wheel area (depending on wheel type)              | 4 x ~ 23 | 34 cm <sup>2</sup> |