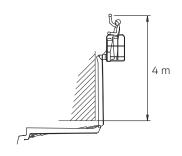

#### FALCON LIFTS A/S

Tolderlundsvej 106 DK-5000 Odense C Tel: +45 66 13 11 00

falconlifts.com

# FALCON 420 wheel



## Reach diagram - Optimized position



# Reach with outriggers in different positions















# FALCON 420 Wheel

### Outer measurements





## Additional info:

### Weight and ground pressure:

| Weight with standard equipment                         | 7500     | kg                 |
|--------------------------------------------------------|----------|--------------------|
| Max. ground pressure under 1 wheel (with 4 rear wheel) | 6,8      | kg/cm²             |
| Max. ground pressure under 1 wheel (with 8 rear wheel) | 3,7      | kg/cm²             |
| Max. ground pressure under 1 outrigger plate           | 3,0      | kg/cm²             |
| Front wheel area (depending on wheel type)             | 2 x ~ 21 | 6 cm <sup>2</sup>  |
| Rear wheel area (depending on wheel type)              | 4 x ~ 23 | 34 cm <sup>2</sup> |