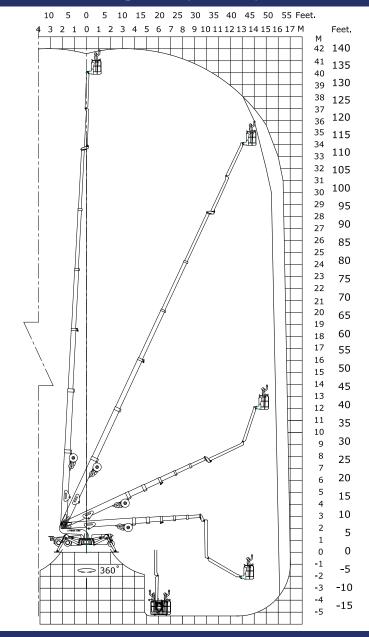

#### FALCON LIFTS A/S

Tolderlundsvej 106 DK-5000 Odense C Tel: +45 66 13 11 00

falconlifts.com

# FALCON 420 wheel



## Reach diagram - Optimized position



# Reach with outriggers in different positions















# FALCON 420 Wheel

### Outer measurements





## Additional info:

### Weight and ground pressure:

| Weight with standard equipment                         | 7500     | kg                 |
|--------------------------------------------------------|----------|--------------------|
| Max. ground pressure under 1 wheel (with 4 rear wheel) | 6,8      | kg/cm²             |
| Max. ground pressure under 1 wheel (with 8 rear wheel) | 3,7      | kg/cm²             |
| Max. ground pressure under 1 outrigger plate           | 3,0      | kg/cm²             |
| Front wheel area (depending on wheel type)             | 2 x ~ 21 | 6 cm <sup>2</sup>  |
| Rear wheel area (depending on wheel type)              | 4 x ~ 23 | 34 cm <sup>2</sup>